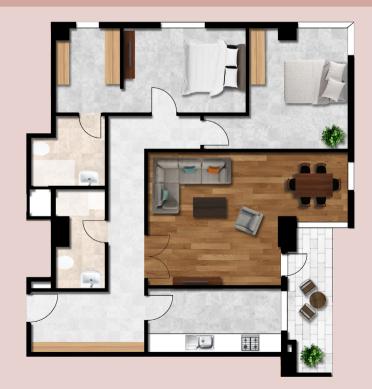

#### APARTMENT Type 2

2+1 (136 m<sup>2</sup> brutto)

#### APARTMENT Type 3

2+1 (142 m² brutto)