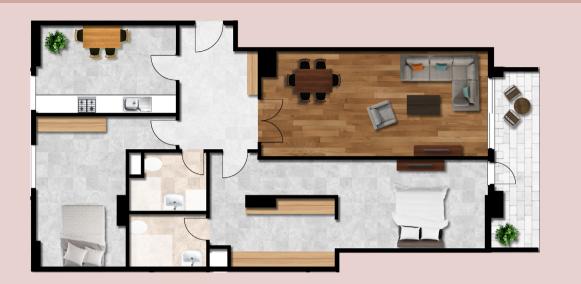

#### APARTMENT Type I

I+I (80 m<sup>2</sup> brutto)

#### APARTMENT Type 2

2+1 (136 m<sup>2</sup> brutto)

#### APARTMENT Type 3

2+1 (142 m² brutto)

#### APARTMENT Type 4

2+1 (125 m<sup>2</sup> brutto)

#### APARTMENT Type 5

I+I (75 m² brutto)

### APARTMENT Type 6

3+1 (177 m² brutto)

#### APARTMENT Type 7

2+1 (114 m<sup>2</sup> brutto)

#### APARTMENT Type 8

2+1 (110 m² brutto)

#### APARTMENT Type 9

2+1 (112 m<sup>2</sup> brutto)