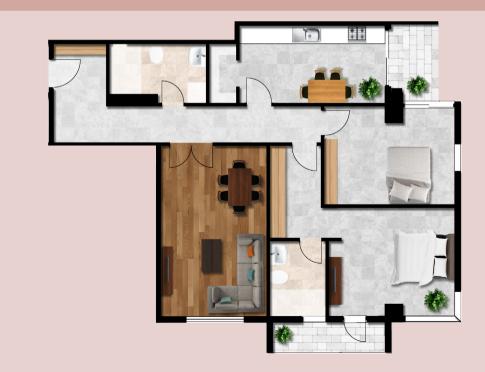

#### APARTMENT Type I

I+I (80 m<sup>2</sup> brutto)

#### APARTMENT Type 2

2+1 (136 m<sup>2</sup> brutto)

#### APARTMENT Type 3

2+1 (142 m² brutto)

#### APARTMENT Type 4

2+1 (125 m<sup>2</sup> brutto)

#### APARTMENT Type 5

I+I (75 m² brutto)

### APARTMENT Type 6

3+1 (177 m² brutto)

#### APARTMENT Type 7

2+1 (114 m<sup>2</sup> brutto)

#### APARTMENT Type 8

2+1 (110 m² brutto)

#### APARTMENT Type 9

2+1 (112 m<sup>2</sup> brutto)