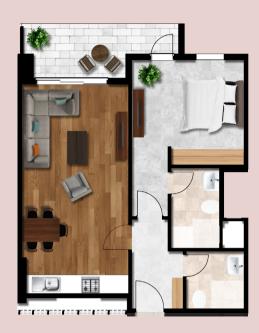

#### APARTMENT Type I

I+I (80 m<sup>2</sup> brutto)

#### APARTMENT Type 5

I+I (75 m² brutto)